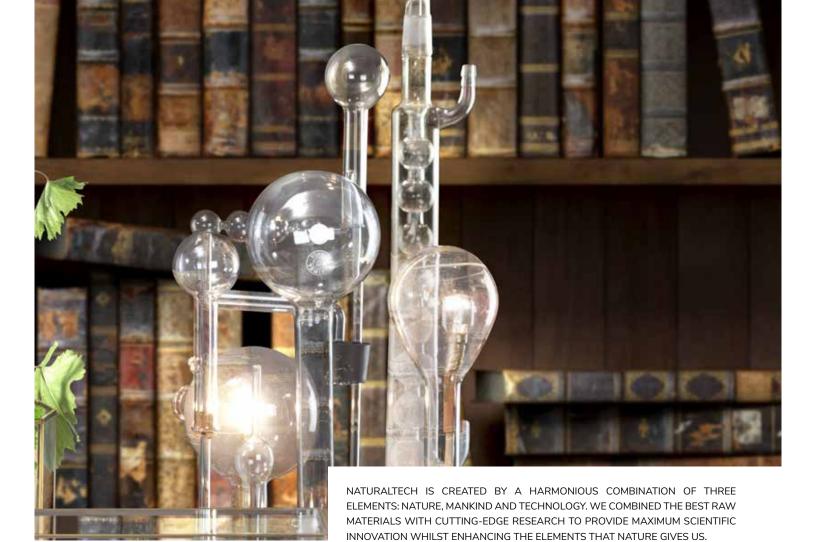

### ping them regain the balance to restore their natural healthy state. The

formulas have been created in synergy with the ritual of massage.

Using advanced technology allows us to formulate highly performing products. The Naturaltech formulas contain phytoceuticals, active biological compounds only found in plants, having exceptional antioxidant, anti-inflammatory properties. These properties also have an effect on human beings and are effective in countering free radicals.

#### **MASSAGES AND RITUALS**

Naturaltech was created to be used in combination with treatments carried out with a massage ritual. In synergy with our products, a massage reactivates the blood stream, prepares skin for the benefits of the treatment and provides a sensory experience for customers.